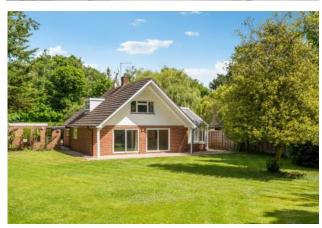

## Windfall, The Thicket Maidenhead, Berkshire, SL6 3QE

"A substantial detached chalet style home with spacious and flexible accommodation"

A detached family house of generous proportions (2800 sq ft) located at the end of a long private driveway on the approach to Claires Court Junior School adjacent to Maidenhead Thicket. The particularly versatile accommodation is complimented by a delightful secluded south facing garden extending to circa half an acre with driveway, garage and car port. The house has great potential for extension (STPP) and is sold with no onward chain.

The property is in a sought after location within easy reach of central Maidenhead with its extensive range of shops, cafes, restaurants and leisure facilities. Transport links are excellent, there is a mainline station into London Paddington and central London, serviced by the Elizabeth Line with both the M40 and M40 motorways close by. Local state and private schools are highly regarded