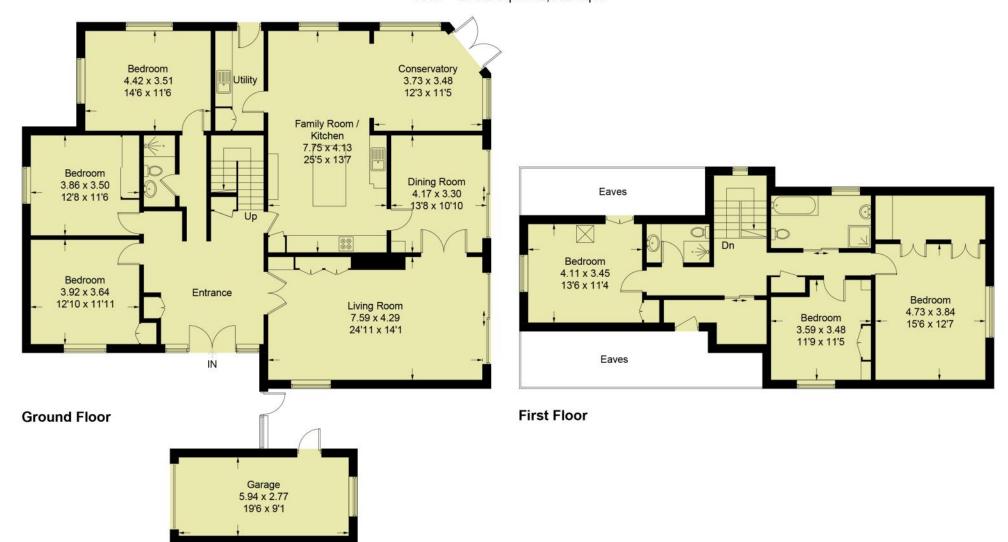

## **Accommodation summary**

ENTRANCE HALL

LIVING ROOM

FAMILY ROOM/KITCHEN

KITCHEN

CONSERVATORY

**DINING ROOM** 

UTILITY ROOM

THREE BEDROOMS

SHOWER ROOM

First floor

THREE BEDROOMS

FAMILY BATHROOM

SHOWER ROOM

Outside

CIRCA HALF AN ACRE OF SECLUDED SOUTH FACING GARDEN

GARAGE, LARGE DRIVEWAY, CAR PORT

Approximate Gross Internal Area Ground Floor = 176.0 sq m / 1,894 sq ft First Floor = 82.7 sq m / 890 sq ft Garage = 16.5 sq m / 178 sq ft Total = 275.2 sq m / 2,962 sq ft

This plan is for layout guidance only. Not drawn to scale unless stated. Windows and door openings are approximate. Whilst every care is taken in the preparation of this plan, please check all dimensions, shapes and compass bearings before making any decisions reliant upon them.