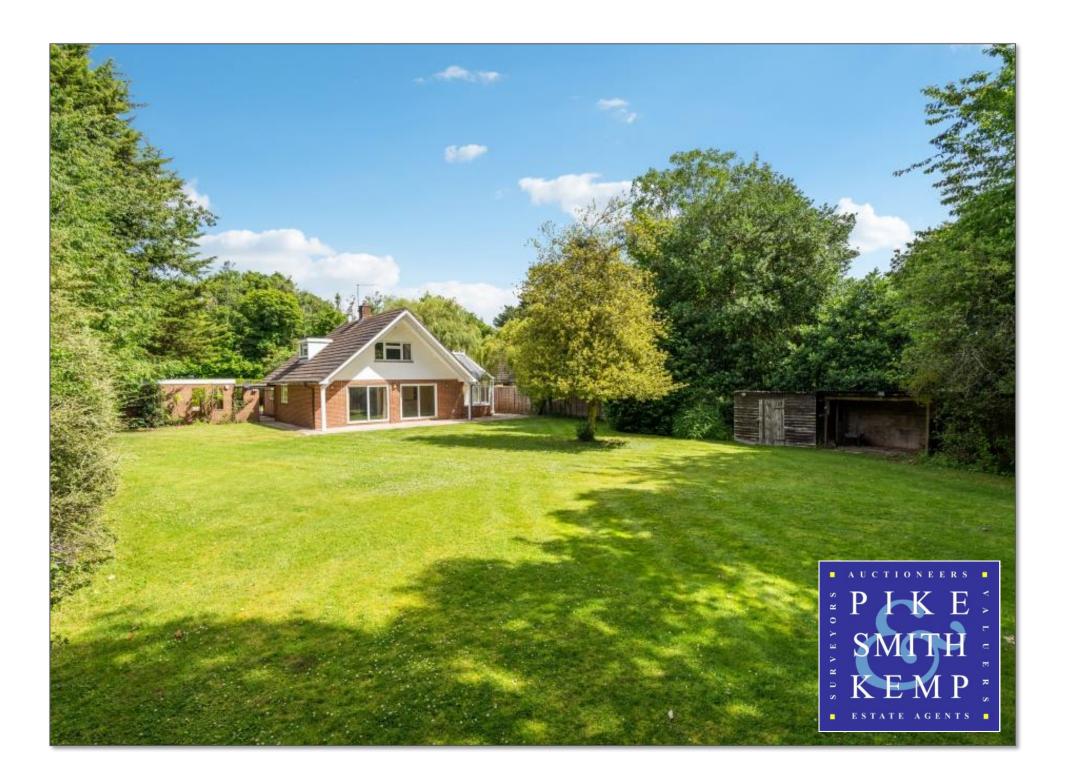

## Windfall, The Thicket Maidenhead, Berkshire, SL6 3QE

"A substantial detached chalet style home with spacious and flexible accommodation"

A detached family house of generous proportions (2800 sq ft) located at the end of a long private driveway on the approach to Claires Court Junior School adjacent to Maidenhead Thicket. The particularly versatile accommodation is complimented by a delightful secluded south facing garden extending to circa half an acre with driveway, garage and car port. The house has great potential for extension (STPP) and is sold with no onward chain.

THREE BEDROOMS

SHOWER ROOM

First floor

THREE BEDROOMS

FAMILY BATHROOM

SHOWER ROOM

Outside

CIRCA HALF AN ACRE OF SECLUDED SOUTH FACING GARDEN