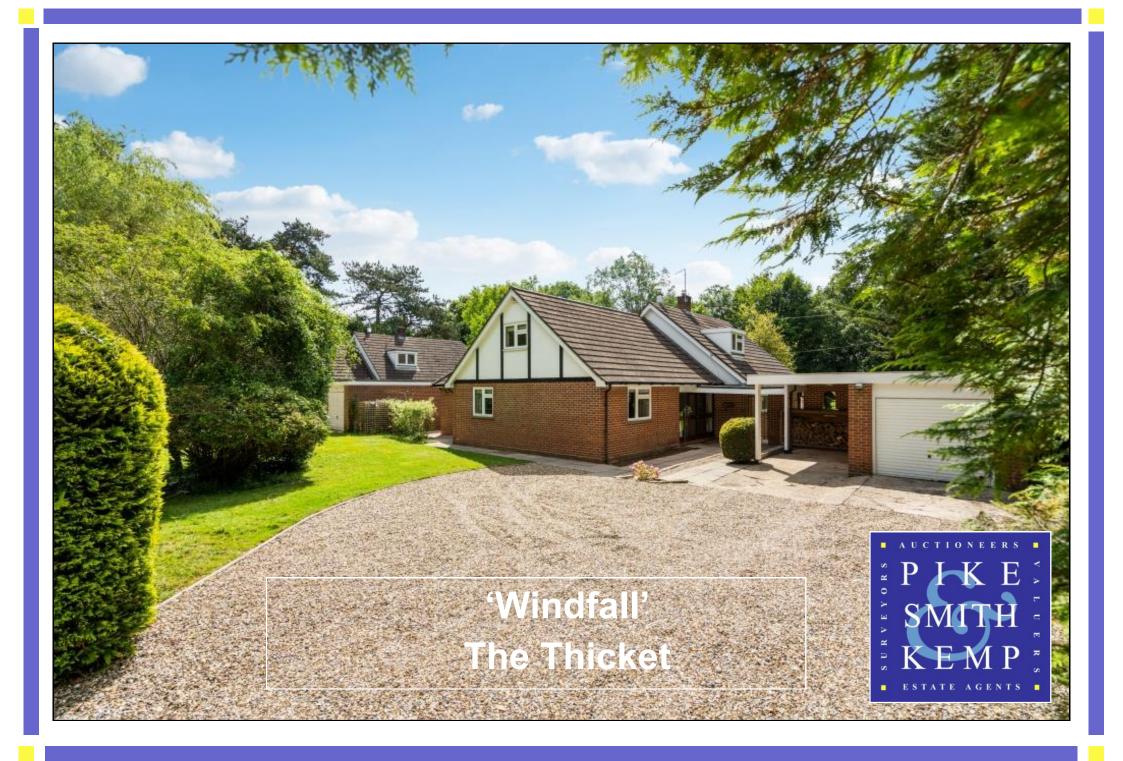

## Windfall, The Thicket Maidenhead, Berkshire, SL6 3QE

"A substantial detached chalet style home with spacious and flexible accommodation"

A detached family house of generous proportions (2800 sq ft) located at the end of a long private driveway on the approach to Claires Court Junior School adjacent to Maidenhead Thicket. The particularly versatile accommodation is complimented by a delightful secluded south facing garden extending to circa half an acre with driveway, garage and car port. The house has great potential for extension (STPP) and is sold with no onward chain.

The property is in a sought after location within easy reach of central Maidenhead with its extensive range of shops, cafes, restaurants and leisure facilities. Transport links are excellent, there is a mainline station into London Paddington and central London, serviced by the Elizabeth Line with both the M40 and M40 motorways close by. Local state and private schools are highly regarded