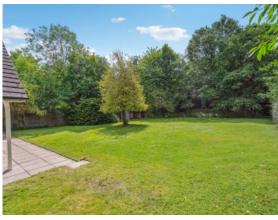

## Windfall, The Thicket Maidenhead, Berkshire, SL6 3QE

"A substantial detached chalet style home with spacious and flexible accommodation"

A detached family house of generous proportions (2800 sq ft) located at the end of a long private driveway on the approach to Claires Court Junior School adjacent to Maidenhead Thicket. The particularly versatile accommodation is complimented by a delightful secluded south facing garden extending to circa half an acre with driveway, garage and car port. The house has great potential for extension (STPP) and is sold with no onward chain.

THREE BEDROOMS

SHOWER ROOM

First floor

THREE BEDROOMS

FAMILY BATHROOM

SHOWER ROOM

Outside

CIRCA HALF AN ACRE OF SECLUDED SOUTH FACING GARDEN