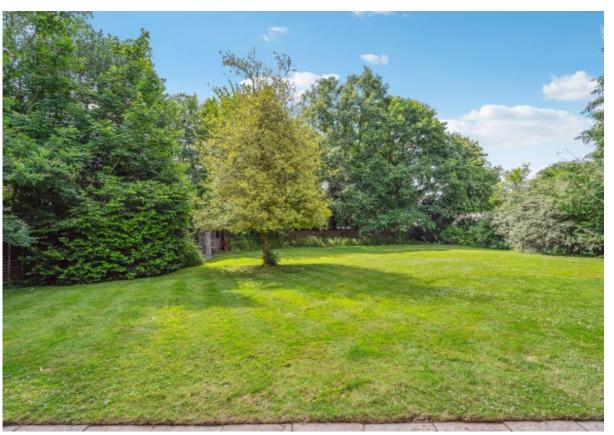

## Windfall, The Thicket Maidenhead, Berkshire, SL6 3QE

"A substantial detached chalet style home with spacious and flexible accommodation"

A detached family house of generous proportions (2800 sq ft) located at the end of a long private driveway on the approach to Claires Court Junior School adjacent to Maidenhead Thicket. The particularly versatile accommodation is complimented by a delightful secluded south facing garden extending to circa half an acre with driveway, garage and car port. The house has great potential for extension (STPP) and is sold with no onward chain.

THREE BEDROOMS

SHOWER ROOM

First floor

THREE BEDROOMS

FAMILY BATHROOM

SHOWER ROOM

Outside

CIRCA HALF AN ACRE OF SECLUDED SOUTH FACING GARDEN